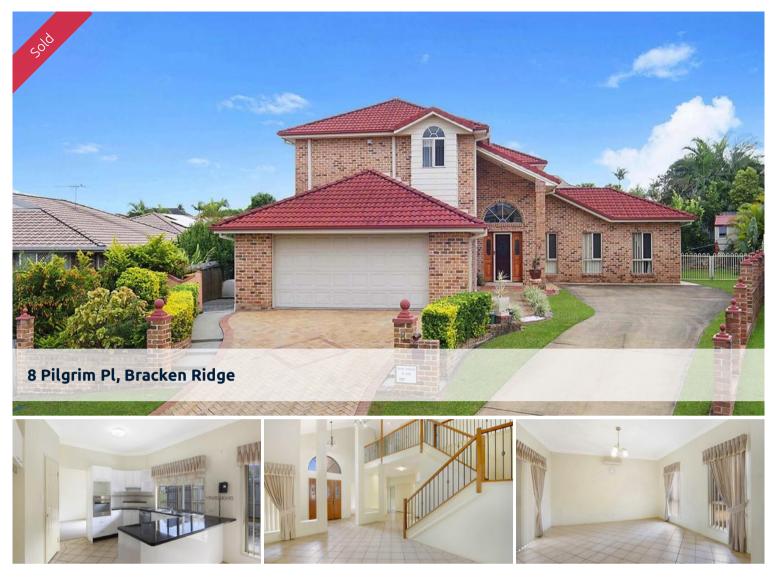

## LARGE FAMILY HOME

If you are looking for a large family home in a nice quiet location, then this is the one for you. Perched neatly on an elevated 731 meter allotment, this family home offers 374 square meters of living, plus an undercover patio.

Features include:-

- Huge main bedroom with hidden robe and large ensuite,
- Three other queen sized bedrooms with built-in robes,
- Centrally located large family bathroom,
- Office ideally located for home business,
- Downstairs powder room with shower,
- 5, yes that's five, separate living/dining/lounge rooms,
- Great sized kitchen with quality appliances and plenty of pantry space,
- Double lock up garage plus space for teenagers cars, or caravan/boat.
- Multiple air conditioners plus Vacumaid.

The home offers low maintenance living for a busy family despite the size of

🚔 4 🔊 3 🖨 4

| Ргісе         | SOLD for \$670,000 |
|---------------|--------------------|
| Property Type | residential        |
| Property ID   | 1060               |
| Land Area     | 731 m2             |
| Floor Area    | 374 m2             |