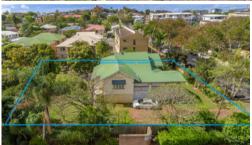

## CAPTIVATING QUEENSLANDER ON 1019m2

Located on a wide 25 metre frontage block and zoned Medium density residential, desirable sites like this in a popular suburb are in limited supply.

Discover character and an impressive floor plan in the proud home featuring VJ walls, pine timber flooring, high 3.2 metre ceilings and generous authentic living areas.

There are 3 comfortable bedrooms including large main, huge sleepout and welcoming front enclosed veranda.

The residents of 34 years have made prudent improvements including replacing the roofing, stumps, kitchen and more recently the bathroom.