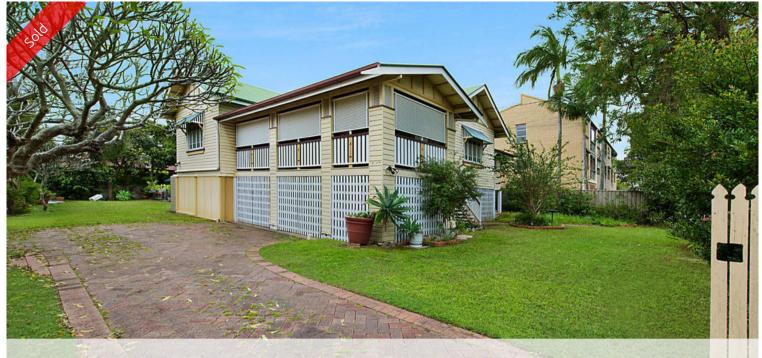

## CAPTIVATING QUEENSLANDER ON 1019m2

Located on a wide 25 metre frontage block and zoned Medium density residential, desirable sites like this in a popular suburb are in limited supply.

Discover character and an impressive floor plan in the proud home featuring VJ walls, pine timber flooring, high 3.2 metre ceilings and generous authentic living areas.

There are 3 comfortable bedrooms including large main, huge sleepout and welcoming front enclosed veranda.

The residents of 34 years have made prudent improvements including replacing the roofing, stumps, kitchen and more recently the bathroom.

Further quality features of the home include:

- \* Classic fretwork over doorways and leadlight glass in alcove
- \* Spacious dining area off kitchen which includes pantry and dishwasher
- \* Upgraded powerboard and power saving solar panels (x 8) 2.5kw
- \* Fully concreted under with laundry and good storeroom areas