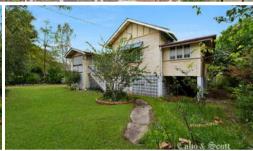

## CAPTIVATING QUEENSLANDER ON 1019m2

Located on a wide 25 metre frontage block and zoned Medium density residential, desirable sites like this in a popular suburb are in limited supply.

Discover character and an impressive floor plan in the proud home featuring VJ walls, pine timber flooring, high 3.2 metre ceilings and generous authentic living areas.

There are 3 comfortable bedrooms including large main, huge sleepout and welcoming front enclosed veranda.

The residents of 34 years have made prudent improvements including replacing the roofing, stumps, kitchen and more recently the bathroom.

Further quality features of the home include:

- \* Classic fretwork over doorways and leadlight glass in alcove
- \* Spacious dining area off kitchen which includes pantry and dishwasher
- \* Upgraded powerboard and power saving solar panels (x 8) 2.5kw
- \* Fully concreted under with laundry and good storeroom areas