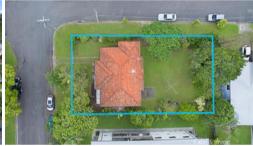

## SENSATIONAL 810SQM (2 LOTS) SITE IN KEDRON!

Just listed and not since 1969 has this sought after property been offered for sale.

Having excellent corner street frontage and elevation this exceptional block is just waiting for development or building your dream home. There are nearby outstanding education options including Padua & Mt Alvernia Colleges and St Anthony's Catholic Primary school.

Price SOLD for \$925,000

Property Type residential

**Property ID** 1352 **Land Area** 810 m2