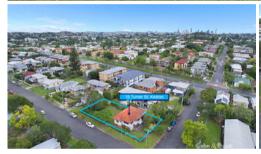

## SENSATIONAL 810SQM (2 LOTS) SITE IN KEDRON!

Just listed and not since 1969 has this sought after property been offered for sale.

Having excellent corner street frontage and elevation this exceptional block is just waiting for development or building your dream home. There are nearby outstanding education options including Padua & Mt Alvernia Colleges and St Anthony's Catholic Primary school.

Price SOLD for \$925,000

Property Type residential

**Property ID** 1352 **Land Area** 810 m2