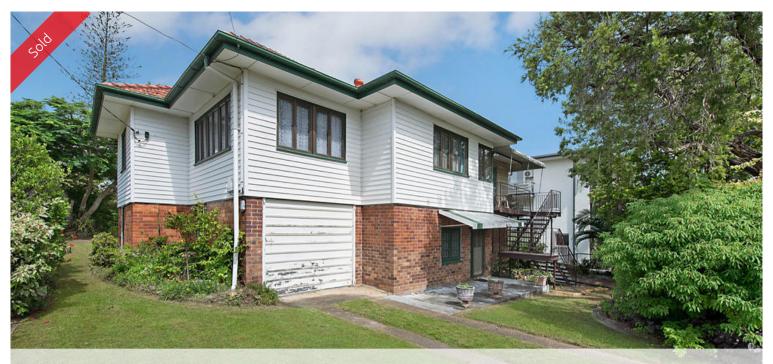

## SENSATIONAL 810SQM (2 LOTS) SITE IN KEDRON!

Just listed and not since 1969 has this sought after property been offered for sale.

Having excellent corner street frontage and elevation this exceptional block is just waiting for development or building your dream home. There are nearby outstanding education options including Padua & Mt Alvernia Colleges and St Anthony's Catholic Primary school.

Reliable public transport and road tunnel networks allow further easy access to Brisbane CBD and transport links.

The existing weatherboard & tile home has internal 2.7 metre ceiling height with attractive ornate cornices and solid hardwood floors. There are generous living areas upstairs with separate lounge, dining and family room and the 3 bedrooms include a huge main with two door access.

The kitchen has ample cupboard space with gas cooking and the original bathroom with skylight resides on a Tarazo floor.

Downstairs there is a rumpus area with spare room, second shower and W.C. and garage plus another separate 2 in-a-row car garage.