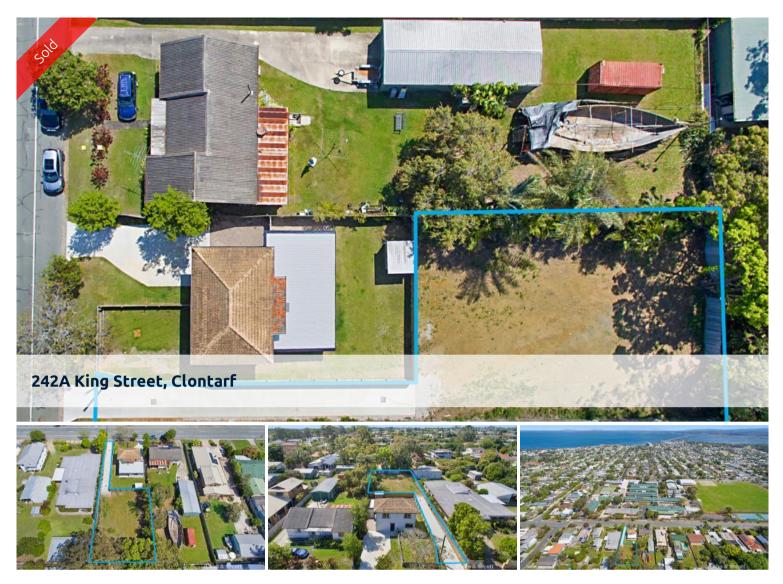

## GIVE ME LAND, LOTS OF LAND!

- \* Private large allotment
- \* 725sqm
- \* All services in place
- \* Rear width 20 metres

\* Close to all amenities and conveniences, Schools, Shopping, Transport

Enquire and be first past the post!

🗔 725 m2

 Price
 SOLD for \$359,000

 Property Type
 Residential

 Property ID
 1432

 Land Area
 725 m2