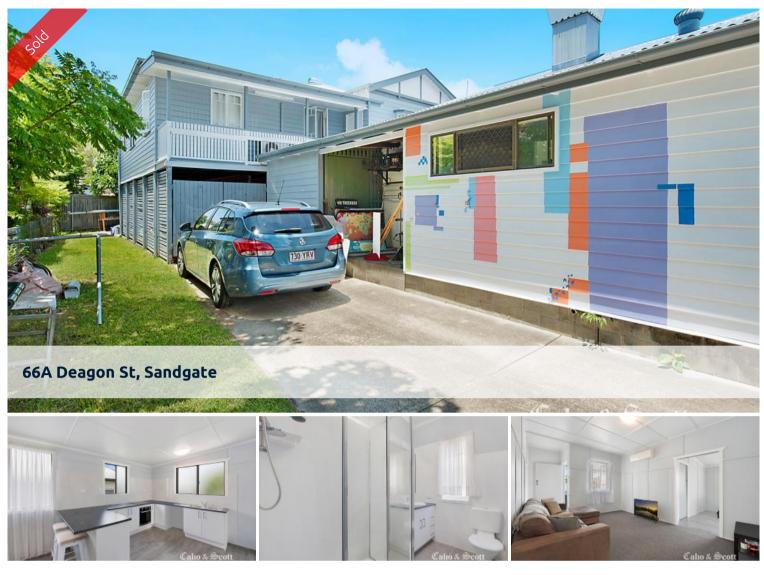

## DUAL INCOME POSSIBLE

This property offers the astute investor a great opportunity to secure prime Sandgate real estate with a bonus of additional income included. The house offers 4 bedrooms and single bathroom with air conditioned lounge and a large combined kitchen dining room. There is under house garaging for 2 cars and an abundance of storage space.

Both the interior and exterior have been given a welcomed make-over and present in excellent condition throughout. The four bedrooms are of generous proportion, some include built-in robes and the bathroom is next to new. The roof on both the house and shop have been replaced in recent years as well.

The property also includes a take away shop, with an excellent local reputation, tenancy in place. Potential rent return for the complete property being approximately \$850 per week net of GST, plus outgoings of \$90 per week. The sale price will also include the shop fitout, including multiple prep areas and cold rooms. The shop has its own toilet for separate tenancy possible for the house and shop.