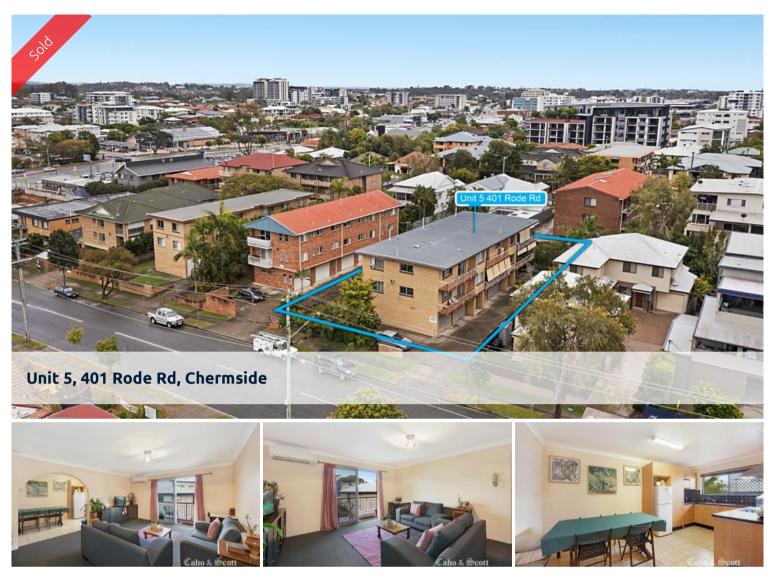

## PERFECT START WITH CITY CONVENIENCE!

This attractive and well-presented Chermside unit with its clean, crisp lines, subtle colour palette, provides a stylish retreat from the world outside.

This really is a "ready to move in" property - On entry your spacious airconditioned living room leads through to your combined dining and updated modern kitchen with more storage options than you would expect from a unit of its size. Two fabulous sized bedrooms with built-in robes, the larger main with reverse cycle air conditioning for summer cooling and winter comfort. The sparkling renovated bathroom with separate WC are welcome additions which enhance the modern feel of the home.

Being a top floor unit, you can relax on your tiled sun-bathed balcony, or enjoy your morning coffee or afternoon drinks overlooking the city lights as the view is extraordinary and another unexpected bonus.

Just a short walk to all amenities including Westfield Chermside and all its cafés and restaurants, hospitals & schools, with easy transport links to the city and beyond.

This would make an affordable first foray into the real estate market, be it a fabulous first home or ideal investment. It would be simply a quality addition to any portfolio. Inspections can be arranged by appointment.