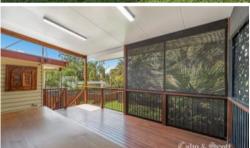

Currently offering:-

- Two bedrooms, the main is large enough to add an ensuite;
- Single lounge area with timber floors;
- Kitchen, (ready for refurbishment) with adjoining dining;
- Entry sunroom large provides adequate room to be an office space;
- Bathroom features floor to ceiling tiles in a modern palette;
- Large covered rear deck provides room for entertaining;
- Double carport with remote entry roller door and single car garage;
- Laundry downstairs with plenty of storage area.