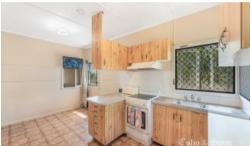

Currently offering:-

- Two bedrooms, the main is large enough to add an ensuite;
- Single lounge area with timber floors;
- Kitchen, (ready for refurbishment) with adjoining dining;
- Entry sunroom large provides adequate room to be an office space;
- Bathroom features floor to ceiling tiles in a modern palette;
- Large covered rear deck provides room for entertaining;
- Double carport with remote entry roller door and single car garage;
- Laundry downstairs with plenty of storage area.