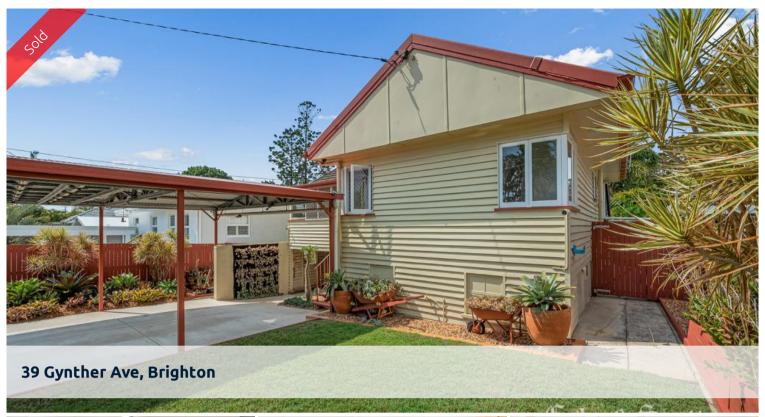

## GOOD BONES - JUST DRESS ME

A perfect opportunity to make your mark on the Brighton property landscape. A solid, post war high-set home sitting on 635 square meters of the some of the hottest real estate in the Brisbane market. The house is hardwood boards, concrete tile roof and sits on concrete stumps, so a raise and renovate is possible.

The yard has been lovingly landscaped with low maintenance plants and provides great privacy from neighboring properties.

**Price** SOLD for \$720,000

Property Type Residential

Property ID 1575 Land Area 635 m2